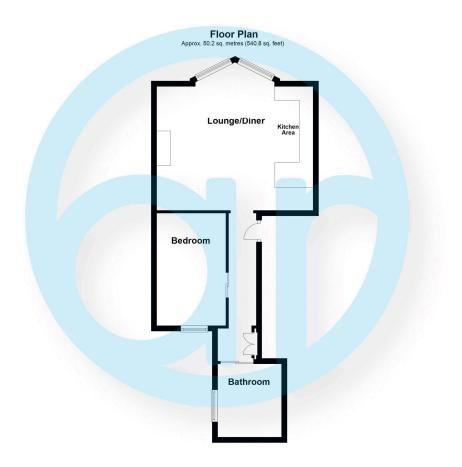

#### **Entrance Hall**

**Open Plan Kitchen / Reception Room** *17' 5'' x 14' 10'' (5.30m x 4.52m)* 

Bedroom 1 11' 11'' x 7' 10'' (3.63m x 2.39m)

Bathroom 8' 9'' x 7' 6'' (2.66m x 2.28m)