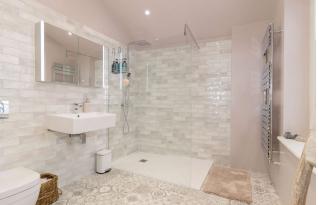

#### **Entrance Hall**

**Open Plan Kitchen / Reception Room** *17' 5'' x 14' 10'' (5.30m x 4.52m)* 

Bedroom 1 11' 11'' x 7' 10'' (3.63m x 2.39m)

Bathroom 8' 9'' x 7' 6'' (2.66m x 2.28m)