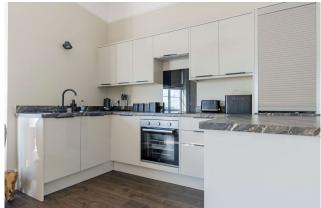

#### **Entrance Hall**

**Open Plan Kitchen / Reception Room** *17' 5'' x 14' 10'' (5.30m x 4.52m)* 

Bedroom 1 11' 11'' x 7' 10'' (3.63m x 2.39m)

Bathroom 8' 9'' x 7' 6'' (2.66m x 2.28m)