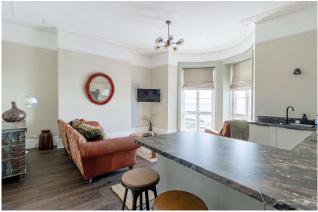

# Marine Parade, Worthing, BN11 3QE Offers in Excess of £325,000

Being sold with no onward chain and having been fully renovated to an exceptional standard by the current owners is this beautiful first floor apartment with the most delightful uninterrupted views over the sea and over towards Worthing Pier. This wonderful apartment offers all the charm and character you would expect being set within a building of this heritage, including painstakingly refurbished cornicing in the open plan rection room. With bright, spacious living accommodation and a stylish kitchen and bathroom, you can move right in and begin enjoying the wonderful lifestyle seaside living will offer. **Key Features:** 

#### **Entrance Hall**

**Open Plan Kitchen / Reception Room** *17' 5'' x 14' 10'' (5.30m x 4.52m)* 

Bedroom 1 11' 11'' x 7' 10'' (3.63m x 2.39m)

Bathroom 8' 9'' x 7' 6'' (2.66m x 2.28m)